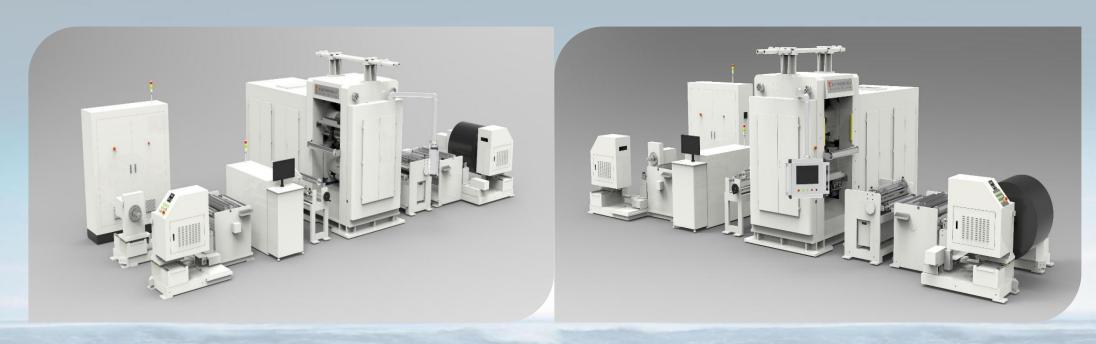

#### 900\*1500 negative electrode double machine continuous rolling automatic belt jointing machine

Product Introduction: This is an integrated equipment for battery negative electrode production, combining double-machine continuous rolling and automatic strip connection functions, suitable for the production and processing of wide-width negative electrode materials.

Technical features: double-machine continuous rolling design, automatic strip splicing function, high-precision roller pressing, configurable pressure closed-loop and roll gap closed-loop control, speed closed-loop and tension closed-loop control for unwinding, high-precision tensile tension control, special roller surface treatment (chrome plating or tungsten carbide).

#### 900\*1200 positive electrode roller pressing and slitting machine

Product Introduction: This is an integrated device for battery positive electrode production, combining rolling and slitting functions, suitable for the production and processing of medium-width positive electrode materials.

Technical features: integrated design of rolling and slitting, high-precision rolling, configurable pressure closed-loop and roll gap closed-loop control, speed closed-loop and tension closed-loop control for unwinding, high-precision tensile tension control, special roller surface treatment (chrome plating or tungsten carbide).