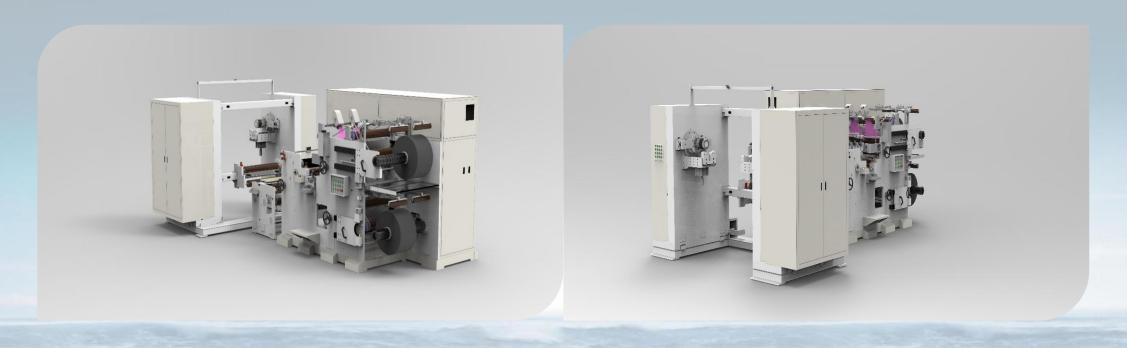

#### 800\*800 roller press machine

#### **Product Introduction:**

This is a roller pressing equipment used in the production of battery materials, suitable for compacting small and medium-width battery materials.

Technical features: high-precision roll pressing, configurable pressure closed-loop and roll gap closed-loop control, speed closed-loop and tension closed-loop control for unwinding, special roll surface treatment (chrome plating or tungsten carbide).

#### 800\*700 slitting machine (electronic knife/standard knife holder)

Product Introduction: This is a precision slitting equipment used in the production of battery materials, suitable for precise slitting of small and medium-width battery materials.

Technical features: high-precision slitting, configurable CCD width measurement and process correction closed-loop control, unwinding adopts speed closed-loop and tension closed-loop control, upper knife can be configured with a separate drive electronic knife, which is convenient for fast knife change and high collection degree.