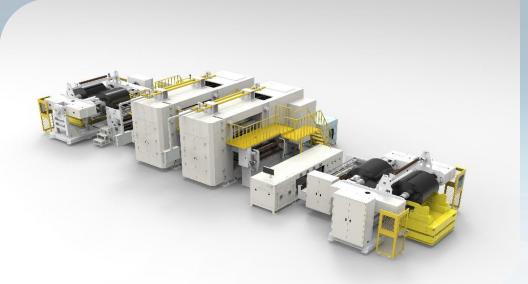

#### 900\*1200 positive electrode roller pressing and slitting machine

Product Introduction: This is an integrated device for battery positive electrode production, combining rolling and slitting functions, suitable for the production and processing of medium-width positive electrode materials.

Technical features: integrated design of rolling and slitting, high-precision rolling, configurable pressure closed-loop and roll gap closed-loop control, speed closed-loop and tension closed-loop control for unwinding, high-precision tensile tension control, special roller surface treatment (chrome plating or tungsten carbide).