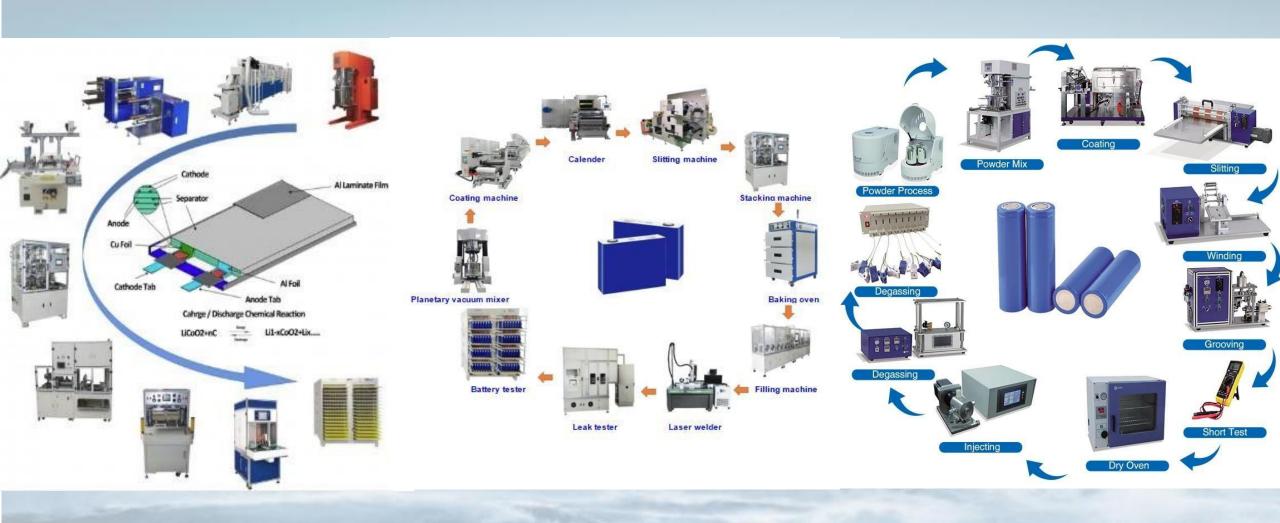

# Lithium battery production line

## \* Roller Press&Slitter

Product Model: SD750-W1100-ZQAutomatic Rolling Slitter Machine

Product Model: SD900-A950 Automatic Battery Pole Continuous Rolling Production Line Product Model: SD750-C600-S50Lithium
Electric Slitter

#### 900\*1500 negative electrode double machine continuous rolling automatic belt jointing machine

Product Introduction: This is an integrated equipment for battery negative electrode production, combining double-machine continuous rolling and automatic strip connection functions, suitable for the production and processing of wide-width negative electrode materials.

Technical features: double-machine continuous rolling design, automatic strip splicing function, high-precision roller pressing, configurable pressure closed-loop and roll gap closed-loop control, speed closed-loop and tension closed-loop control for unwinding, high-precision tensile tension control, special roller surface treatment (chrome plating or tungsten carbide).

#### 900\*1200 positive electrode roller pressing and slitting machine

Product Introduction: This is an integrated device for battery positive electrode production, combining rolling and slitting functions, suitable for the production and processing of medium-width positive electrode materials.

Technical features: integrated design of rolling and slitting, high-precision rolling, configurable pressure closed-loop and roll gap closed-loop control, speed closed-loop and tension closed-loop control for unwinding, high-precision tensile tension control, special roller surface treatment (chrome plating or tungsten carbide).

#### 800\*800 roller press machine

#### **Product Introduction:**

This is a roller pressing equipment used in the production of battery materials, suitable for compacting small and medium-width battery materials.

Technical features: high-precision roll pressing, configurable pressure closed-loop and roll gap closed-loop control, speed closed-loop and tension closed-loop control for unwinding, special roll surface treatment (chrome plating or tungsten carbide).

#### 800\*700 slitting machine (electronic knife/standard knife holder)

Product Introduction: This is a precision slitting equipment used in the production of battery materials, suitable for precise slitting of small and medium-width battery materials.

Technical features: high-precision slitting, configurable CCD width measurement and process correction closed-loop control, unwinding adopts speed closed-loop and tension closed-loop control, upper knife can be configured with a separate drive electronic knife, which is convenient for fast knife change and high collection degree.