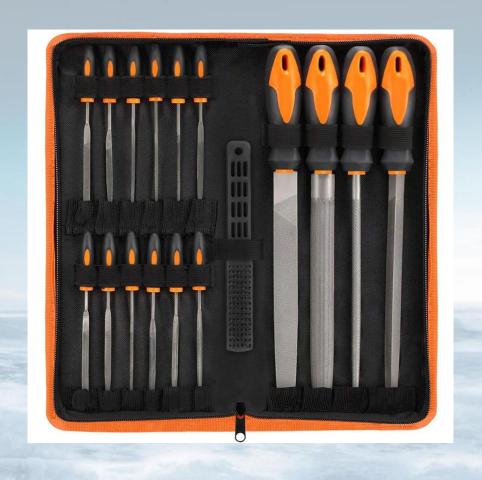

rol for unwinding, special roll surface treatment (chrome plating or tungsten carbide).

#### 800\*700 slitting machine (electronic knife/standard knife holder)



Product Introduction: This is a precision slitting equipment used in the production of battery materials, suitable for precise slitting of small and medium-width battery materials.

Technical features: high-precision slitting, configurable CCD width measurement and process correction closed-loop control, unwinding adopts speed closed-loop and tension closed-loop control, upper knife can be configured with a separate drive electronic knife, which is convenient for fast knife change and high collection degree.

# **Jute products**







Jute sacks Jute fabrics Jute ropes

### **Rubber sealing strips**







### **Steel files**





### **Pet products**





# Roller Product Description



High carbon high speed steel roll



Semi-high speed cold rolling intermediate roll



New high roughness retention capacity cold rolling work rolls



Work rolls for high-grade, high-strength plate rolling



Cold rolling work rolls for high grade automotive sheets



High wear-resistant chrome-free work rolls



New high speed steel series rough finishing work rolls



Practical impact resistant two-roller rough roll

### **Customized processing parts**

Aluminum guide roller



Magnetic rod



Organ cover



Framework oil seal



Oil filter Air cleaner





DISC Car mat





Gear



Ceramic bearing



Nylon sprocket



Atomizing nozzle