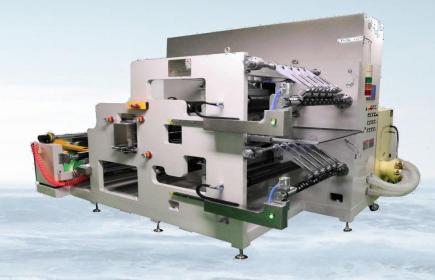

#### 800\*800 roller press machine

#### **Product Introduction:**

This is a roller pressing equipment used in the production of battery materials, suitable for compacting small and medium-width battery materials.

Technical features: high-precision roll pressing, configurable pressure closed-loop and roll gap closed-loop control, speed closed-loop and tension closed-loop control for unwinding, special roll surface treatment (chrome plating or tungsten carbide).