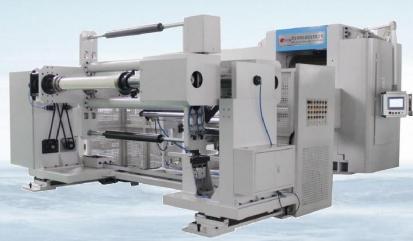

## \* Roller Press&Slitter

Product Model: SD750-W1100-ZQAutomatic Rolling Slitter Machine

Product Model: SD900-A950 Automatic Battery Pole Continuous Rolling Production Line Product Model: SD750-C600-S50Lithium
Electric Slitter

#### 800\*700 slitting machine (electronic knife/standard knife holder)

Product Introduction: This is a precision slitting equipment used in the production of battery materials, suitable for precise slitting of small and medium-width battery materials.

Technical features: high-precision slitting, configurable CCD width measurement and process correction closed-loop control, unwinding adopts speed closed-loop and tension closed-loop control, upper knife can be configured with a separate drive electronic knife, which is convenient for fast knife change and high collection degree.