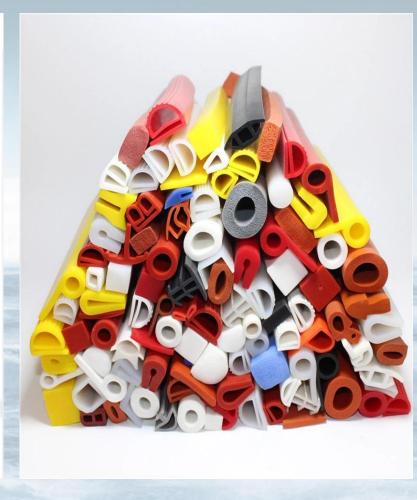

ension closed-loop control for unwinding, special roll surface treatment (chrome plating or tungsten carbide).

#### 800\*700 slitting machine (electronic knife/standard knife holder)



Product Introduction: This is a precision slitting equipment used in the production of battery materials, suitable for precise slitting of small and medium-width battery materials.

Technical features: high-precision slitting, configurable CCD width measurement and process correction closed-loop control, unwinding adopts speed closed-loop and tension closed-loop control, upper knife can be configured with a separate drive electronic knife, which is convenient for fast knife change and high collection degree.

# **Jute products**







Jute sacks Jute fabrics Jute ropes

### **Rubber sealing strips**







### **Steel files**





### **Pet products**





# Roller Product Description



High carbon high speed steel roll



Semi-high speed cold rolling intermediate roll



New high roughness retention capacity cold rolling work rolls



Work rolls for high-grade, high-strength plate rolling



Cold rolling work rolls for high grade automotive sheets



High wear-resistant chrome-free work rolls



New high speed steel series rough finishing work rolls



Practical impact resistant two-roller rough roll

### **Customized processing parts**

Aluminum guide roller



Magnetic rod



Organ cover



Framework oil seal



Oil filter Air cleaner





DISC Car mat





Gear



Ceramic bearing



Nylon sprocket



Atomizing nozzle