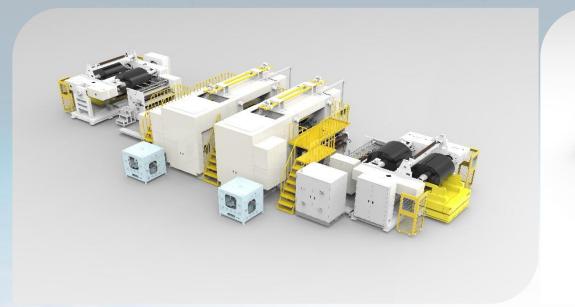

#### 900\*1500 negative electrode double machine continuous rolling automatic belt jointing machine

Product Introduction: This is an integrated equipment for battery negative electrode production, combining double-machine continuous rolling and automatic strip connection functions, suitable for the production and processing of wide-width negative electrode materials.

Technical features: double-machine continuous rolling design, automatic strip splicing function, high-precision roller pressing, configurable pressure closed-loop and roll gap closed-loop control, speed closed-loop and tension closed-loop control for unwinding, high-precision tensile tension control, special roller surface treatment (chrome plating or tungsten carbide).