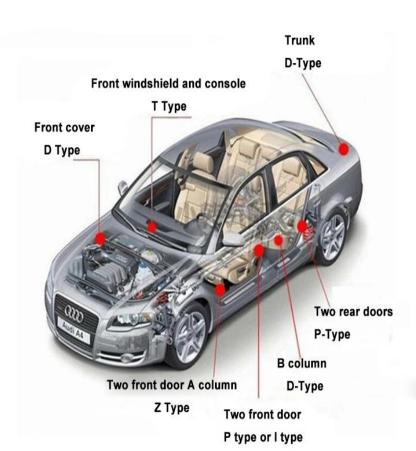

tension closed-loop control for unwinding, special roll surface treatment (chrome plating or tungsten carbide).

#### 800\*700 slitting machine (electronic knife/standard knife holder)



Product Introduction: This is a precision slitting equipment used in the production of battery materials, suitable for precise slitting of small and medium-width battery materials.

Technical features: high-precision slitting, configurable CCD width measurement and process correction closed-loop control, unwinding adopts speed closed-loop and tension closed-loop control, upper knife can be configured with a separate drive electronic knife, which is convenient for fast knife change and high collection degree.

# **Jute products**







Jute sacks Jute fabrics Jute ropes

### **Rubber sealing strips**







### **Steel files**





### **Pet products**





# Roller Product Description



High carbon high speed steel roll



Semi-high speed cold rolling intermediate roll



New high roughness retention capacity cold rolling work rolls



Work rolls for high-grade, high-strength plate rolling



Cold rolling work rolls for high grade automotive sheets



High wear-resistant chrome-free work rolls



New high speed steel series rough finishing work rolls



Practical impact resistant two-roller rough roll

### **Customized processing parts**

Aluminum guide roller



Magnetic rod



Organ cover



Framework oil seal



Oil filter Air cleaner





DISC Car mat





Gear



Ceramic bearing



Nylon sprocket



Atomizing nozzle