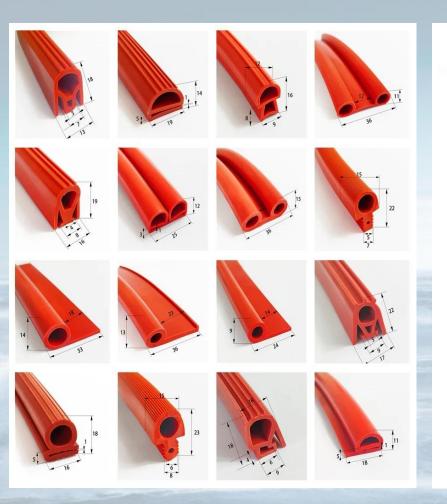

nd tension closed-loop control for unwinding, special roll surface treatment (chrome plating or tungsten carbide).

#### 800\*700 slitting machine (electronic knife/standard knife holder)



Product Introduction: This is a precision slitting equipment used in the production of battery materials, suitable for precise slitting of small and medium-width battery materials.

Technical features: high-precision slitting, configurable CCD width measurement and process correction closed-loop control, unwinding adopts speed closed-loop and tension closed-loop control, upper knife can be configured with a separate drive electronic knife, which is convenient for fast knife change and high collection degree.

# **Jute products**







Jute sacks Jute fabrics Jute ropes

### **Rubber sealing strips**







### **Steel files**





### **Pet products**





# Roller Product Description



High carbon high speed steel roll



Semi-high speed cold rolling intermediate roll



New high roughness retention capacity cold rolling work rolls



Work rolls for high-grade, high-strength plate rolling



Cold rolling work rolls for high grade automotive sheets



High wear-resistant chrome-free work rolls



New high speed steel series rough finishing work rolls



Practical impact resistant two-roller rough roll

### **Customized processing parts**

Aluminum guide roller



Magnetic rod



Organ cover



Framework oil seal



Oil filter Air cleaner





DISC Car mat





Gear



Ceramic bearing



Nylon sprocket



Atomizing nozzle