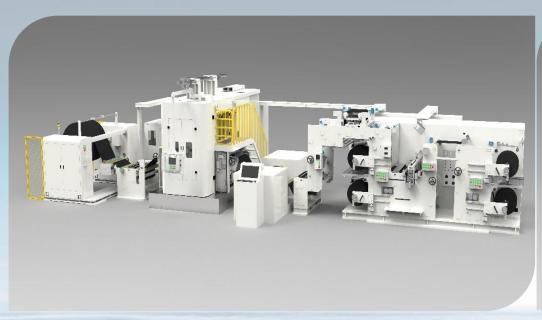

#### 800\*700 slitting machine (electronic knife/standard knife holder)

Product Introduction: This is a precision slitting equipment used in the production of battery materials, suitable for precise slitting of small and medium-width battery materials.

Technical features: high-precision slitting, configurable CCD width measurement and process correction closed-loop control, unwinding adopts speed closed-loop and tension closed-loop control, upper knife can be configured with a separate drive electronic knife, which is convenient for fast knife change and high collection degree.