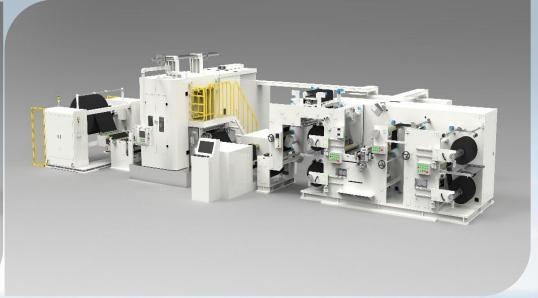

# Lithium battery production line

## \* Roller Press&Slitter

Product Model: SD750-W1100-ZQAutomatic Rolling Slitter Machine

Product Model: SD900-A950 Automatic Battery Pole Continuous Rolling Production Line Product Model: SD750-C600-S50Lithium
Electric Slitter