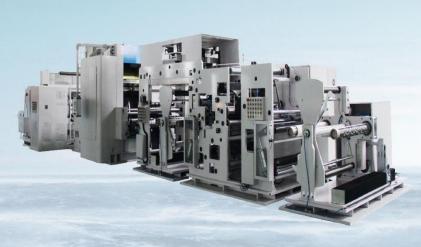

## \* Roller Press&Slitter

Product Model: SD750-W1100-ZQAutomatic Rolling Slitter Machine

Product Model: SD900-A950 Automatic Battery Pole Continuous Rolling Production Line Product Model: SD750-C600-S50Lithium
Electric Slitter

#### 900\*1500 negative electrode double machine continuous rolling automatic belt jointing machine

Product Introduction: This is an integrated equipment for battery negative electrode production, combining double-machine continuous rolling and automatic strip connection functions, suitable for the production and processing of wide-width negative electrode materials.

Technical features: double-machine continuous rolling design, automatic strip splicing function, high-precision roller pressing, configurable pressure closed-loop and roll gap closed-loop control, speed closed-loop and tension closed-loop control for unwinding, high-precision tensile tension control, special roller surface treatment (chrome plating or tungsten carbide).