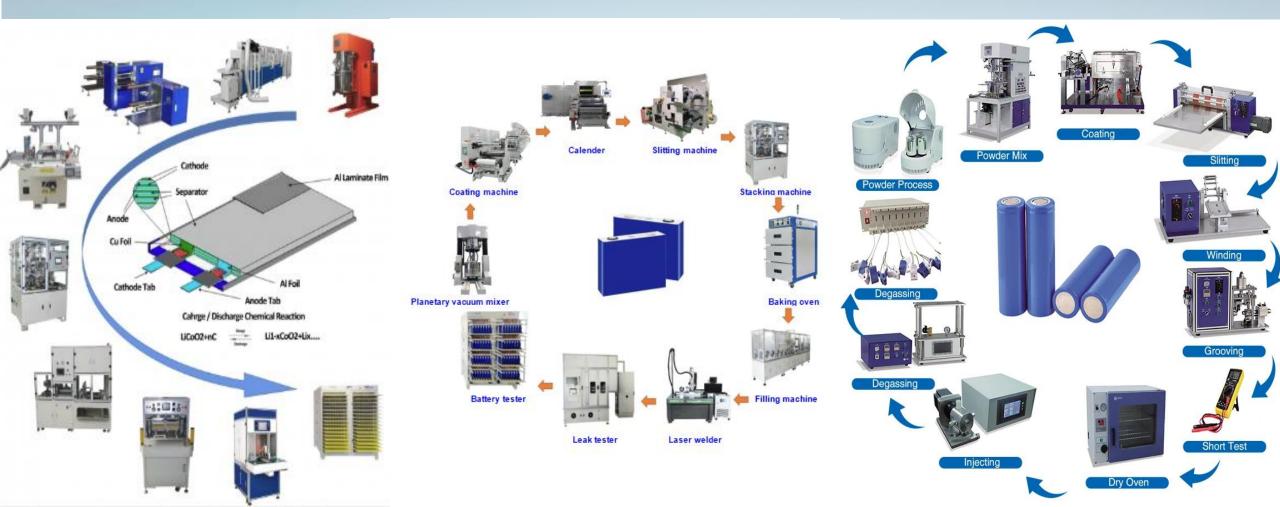

## Lithium battery production line

## **\*** Roller Press&Slitter

Product Model: SD750-W1100-ZQAutomatic Rolling Slitter Machine **Product Model: SD900-A950 Automatic Battery Pole Continuous Rolling Production Line** 

Product Model: SD750-C600-S50Lithium Electric Slitter