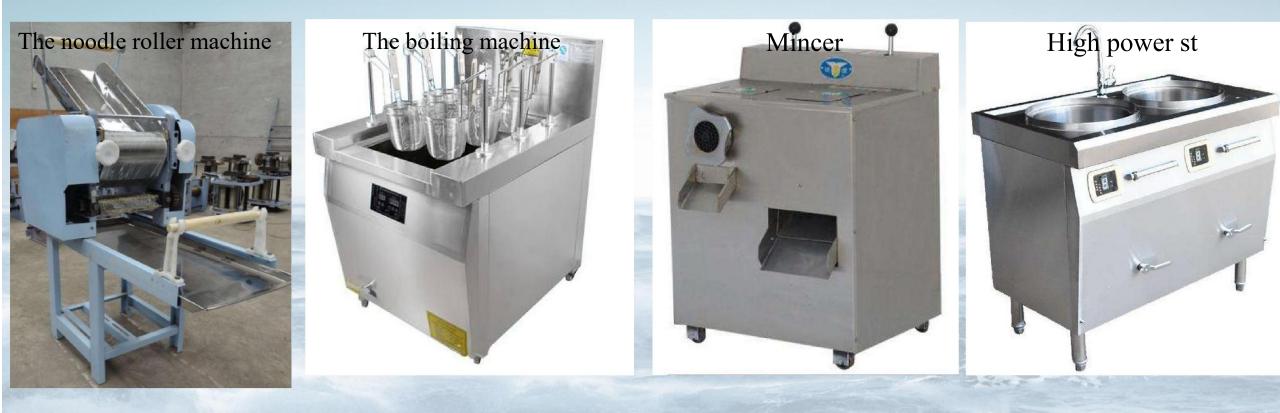

itter





Shape J 60°圆锥型硬质合金旋转锉 60°Cone



Shape A 圆柱型硬质合金旋转锉 Cylindrical





Tool

### **Roll Product Description**



High carbon high speed steel roll



Semi-high speed cold rolling intermediate roll



New high roughness retention capacity cold rolling work rolls



Work rolls for high-grade, high-strength plate rolling



Cold rolling work rolls for high grade automotive sheets



High wear-resistant chrome-free work rolls



New high speed steel series rough finishing work rolls



Practical impact resistant two-roller rough roll

#### Customized processing parts





Air cleaner





DISC









Nylon sprocket



Ceramic bearing





Atomizing nozzle







### Jumbo bag





### Pet food





#### **Pavement asphalt**

#### Waterproof asphalt paper



### **Cooking Machine**



Copper products

### **Copper concentrate**



#### **Copper cathode**