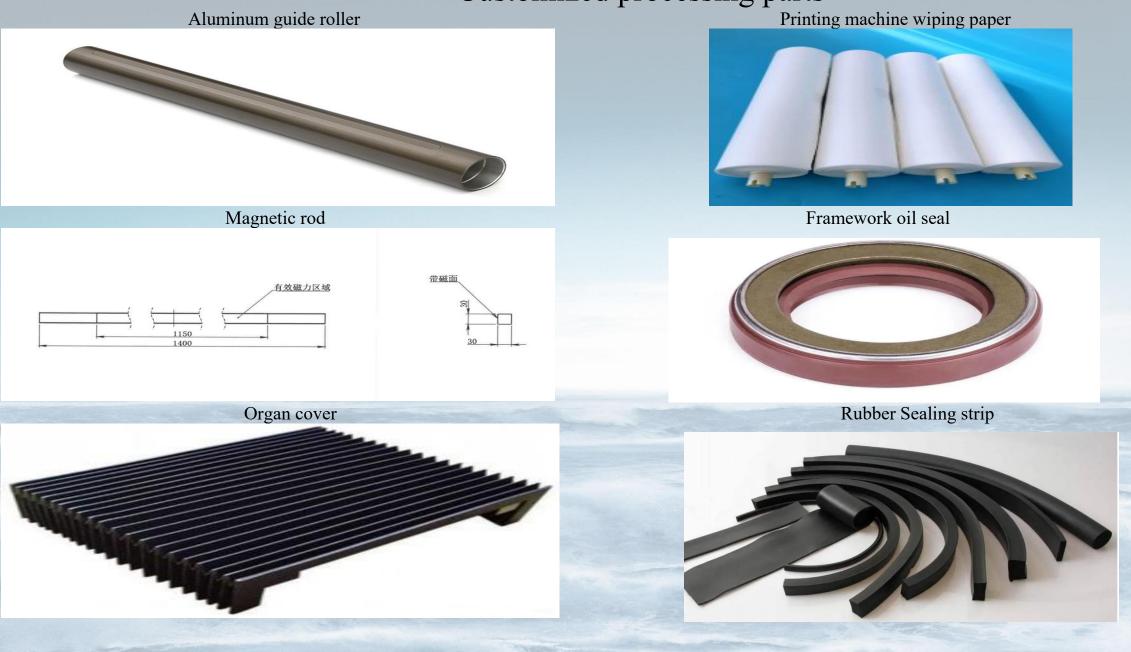

#### Customized processing parts

Air cleaner

DISC

Nylon sprocket

Ceramic bearing

Atomizing nozzle